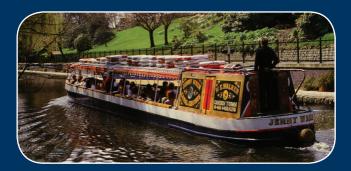

## CAMDEN BOAT CRUISES

## 020 7485 4433 www.walkersquay.com

| FARES                                                |        |
|------------------------------------------------------|--------|
| Adults                                               | £10.75 |
| Children (3-15 years)                                | £5.00  |
| Infants (under 3 years of age)                       | FREE   |
| OAP's & Students (except Sundays)                    | £9.00  |
| FamilyTicket (2 adults + 2 children)                 | £26.50 |
| Season Pass Valid for 1 year, holder with 2 children | £45.00 |
| Group & Private Charter Rates Please call for rates. |        |
| Schools Special weekday trips for schools to suit.   |        |

## Sailing Times: 10.30am 12.30pm 2.30pm 4.30pm

(Sailing times vary through the year, so please call to confirm)