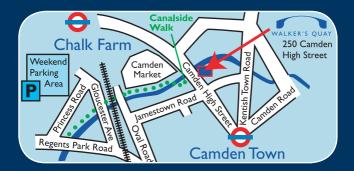

## My Fair Lady

CRUISING RESTAURANT BOAT

Summer Sunday Lunch Cruises £35.00 Boarding – 12noon Sail – 1pm Return – 3.30pm

> Summer Dinner Cruise £39.50

Boarding – 7.00pm Sail – 8.00pm Return – 10.30pm

Walker's Quay 250 Camden High Street, London NW1 8QS Tel: 020 7485 4433 or 020 7485 6210 www.walkersquay.com