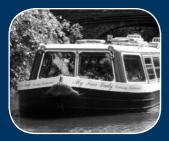

## My Fair Lady

CRUISING RESTAURANT BOAT

Summer Sunday Lunch Cruises £35.00 Boarding – 12noon Sail – 1pm Return – 3.30pm

> Summer Dinner Cruise £39.50

Boarding – 7.00pm Sail – 8.00pm Return – 10.30pm

Walker's Quay 250 Camden High Street, London NW1 8QS Tel: 020 7485 4433 or 020 7485 6210 www.walkersquay.com